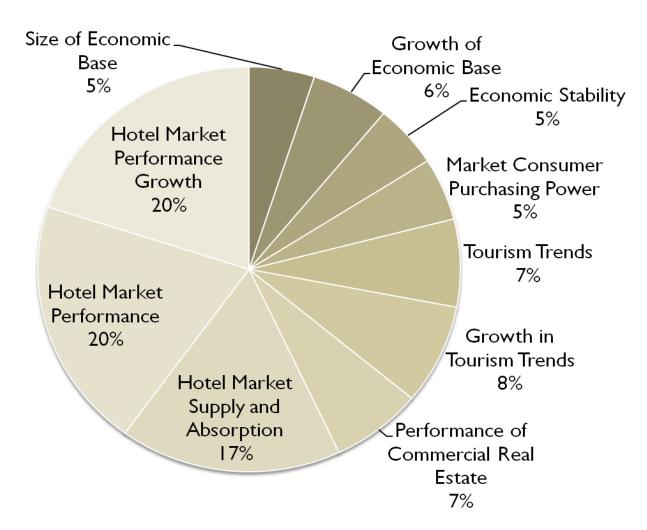

#### 2012 Annual Conference



THE HEAT IS ON!

A New World Competition

CUSTOMER SATISFACTION
TRENDS RESEARCH

A.J. Singh

Michigan State University



## BRAND SPECFIC SATISFACTION







### SATISFACTION TRENDS





ISHC Annual Conference – THE HEAT IS ON!

## SATISFACTION TRENDS





#### 2012 Annual Conference



THE HEAT IS ON!

A New World Competition

Lodging Market Potential Index
A.J. Singh
Michigan State University



## Lodging Market Potential Index





# Summer 2012 Rankings



| Rank | City          | Index |
|------|---------------|-------|
| 1    | San Francisco | 100   |
| 2    | New York      | 98    |
| 3    | Oahu Island   | 97    |
| 4    | New Orleans   | 94    |
| 5    | Boston        | 92    |
| 6    | Miami         | 74    |
| 7    | Houston       | 70    |
| 8    | Nashville     | 66    |
| 9    | Denver        | 61    |
| 10   | Los Angeles   | 61    |

http://globaledge.msu.edu/LMPI.