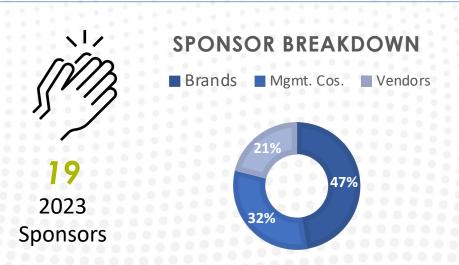

eof.







**Areas** 



# Annual Conference Overview

Attendance is **by invitation only** and consists of ISHC Members, Candidates for Membership, Friends of the Society, Speakers, and Media

| 2024 | Dubai, UAE            |  |
|------|-----------------------|--|
| 2023 | Washington, D.C.      |  |
| 2022 | Prague, Czech Republi |  |
| 2021 | Chicago, Illinois     |  |
| 2020 | Virtual               |  |
| 2019 | Vienna, Austria       |  |
| 2018 | Miami, Florida        |  |
| 2017 | Bangkok, Thailand     |  |
| 2016 | Seattle, Washington   |  |
| 2015 | Berlin, Germany       |  |
| 2014 | Austin, Texas         |  |
|      |                       |  |







## ISHC Annual Conference in Numbers



156
Average Annual
Conference Attendance





Average Annual Conference
Content Sessions







## Social Media



3,942 Followers



761 Followers



276 Followers



95,249 Impressions\*



10,929 Clicks\*



182 Comments\*



2,667
Reactions\*



103
Reposts\*



9.7% Engagement Rate\*





## 2024 Friends of the Society

Each year, ISHC invites a select group of companies to participate in the Friends of the Society Sponsorship Program.

#### Custom Sponsorship, \$20,000

This opportunity is a customized package that includes the benefits below, sole sponsorship of a signature event and other benefits as agreed upon by ISHC and the Sponsor.

### BENEFITS OF SPONSORSHIP

- Unique access to over 200 members, across 6 continents with expertise in over 50 functional areas of discipline
- Private, invite only industry information at the ISHC Annual Conference, 26-28 September 20